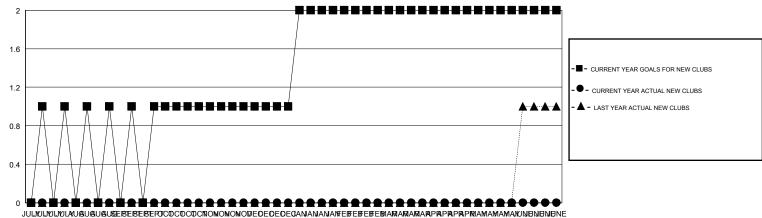

| JULY/AUG/SEPT         | 30                        | 148                     | 176                                                |
| OCT/NOV/DEC           | 1                   | 0         | 0             | OCT/NOV/DEC           | 35                        | 144                     | 148                                                |
| JAN/FEB/MAR           | 1                   | 0         | 0             | JAN/FEB/MAR           | 35                        | 0                       | 0                                                  |
| APR/MAY/JUNE          | 0                   | 0         | 0             | APR/MAY/JUNE          | 50                        | 0                       | 0                                                  |

## GOALS AND ACTUAL NEW CLUBS CUMULATIVE



## GOALS AND ACTUAL MEMBERS CUMULATIVE



- MEMBER GROWTH NET GOAL

MEMBER GROWTH ACTUAL

- LAST YEAR MEMBERSHIP ACTUAL

Results as of: 12/31/2019

| JULIVULVULAUGUGUGEBEBERTOODOOOOOOOOOOOODEDEDEOOOANANANAIFEBEBEBIAARARARARARARARARARARARARARARARARARARA |
|--------------------------------------------------------------------------------------------------------|
|--------------------------------------------------------------------------------------------------------|

| DROPPED CLUBS: 1  DROPPED MEMBERS |    | 26 CLUBS OF 63 ADDED 1 OR MORE<br>NEW MEMBERS | GENDER DISTI<br>MALE<br>FEMALE  | RIBUTION<br>1,306 (71.17%)<br>529 (28.83%) |     |
|-----------------------------------|----|-----------------------------------------------|---------------------------------|----------------------------